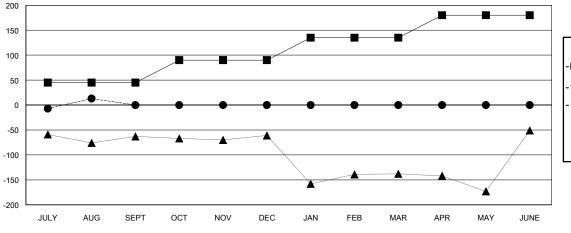

## GOALS AND ACTUAL NEW CLUBS CUMULATIVE

## GOALS AND ACTUAL MEMBERS CUMULATIVE

| DROPPED CLUBS: 1 |    |
|------------------|----|
| DROPPED MEMBERS  |    |
| DECEASED         | 2  |
| CLUB CANCELLED   | 20 |
| OTHER            | 20 |
| TOTAL            | 42 |